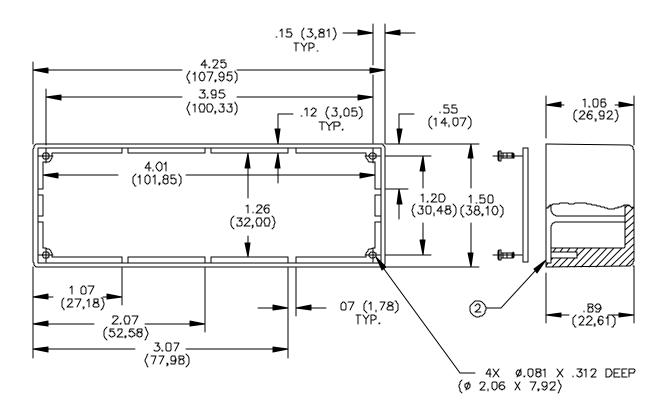

## Model 4655 Die Cast Aluminum Box, J Size W/Card Guides

## **MATERIALS:**

Die Cast Box: Die cast aluminum, Alloy A380 or A394. Finish: Blue paint per FED-STD-595, Color No. 25109 Marking: "POMONA ELECTRONICS, CALIF." Cover: 1.60 (.063) thick aluminum, Alloy 1100-H14 Finish: Clear anodized per MIL-A-8625. Screws: Steel, (4) 2-32 x 6.35 (.25) Phillips pan head, self-tapping Finish: Zinc plated